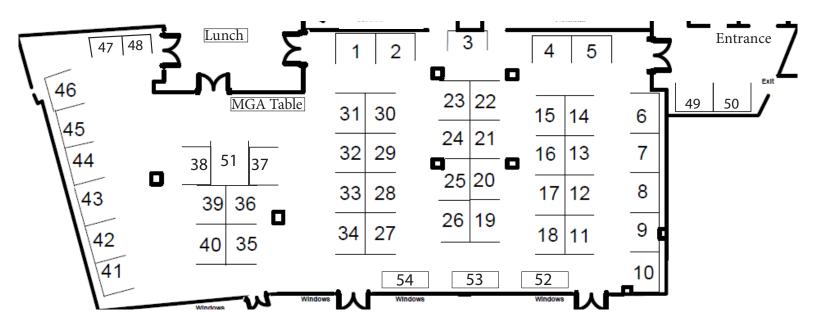

## TRADE SHOW BOOTH LAYOUT

## Thursday, October 16th

**Booth Size:** 6 ft. long x 8 ft. wide **Equipment:** One Identification Sign

1 - 6' Draped & Skirted Table

2 - Chairs

\* Electrical hook-up is **not** included with your booth

**Drape:** Black

**Aisle Carpet:** Exhibit Hall is Carpeted

**Space:** The show floor is a bit smaller,

so please reserve your

booth early.

It is first come, first served\*.

\*with paid booth deposit

**Booth Cost:** 

**MGA Member Cost:** 